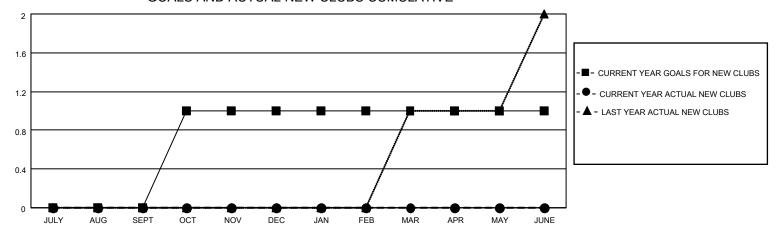

## District 27 B2

| Clubs         |               |             |               | Members               |                       |                         |                                                    |  |
|---------------|---------------|-------------|---------------|-----------------------|-----------------------|-------------------------|----------------------------------------------------|--|
|               | RESULTS FOR   | R 2021-2022 |               | RESULTS FOR 2021-2022 |                       |                         |                                                    |  |
| QUARTER       | NEW CLUB GOAL | NEW CLUBS   | DROPPED CLUBS | QUARTER MEMB          | ER GROWTH NET<br>GOAL | MEMBER GROWTH<br>ACTUAL | DROPPED<br>MEMBERS ACTUAL<br>(including transfers) |  |
| JULY/AUG/SEPT | 0             | 0           | 0             | JULY/AUG/SEPT         | 40                    | 14                      | 19                                                 |  |
| OCT/NOV/DEC   | 1             | 0           | 0             | OCT/NOV/DEC           | 60                    | 0                       | 0                                                  |  |
| JAN/FEB/MAR   | 0             | 0           | 0             | JAN/FEB/MAR           | 40                    | 0                       | 0                                                  |  |
| APR/MAY/JUNE  | 0             | 0           | 0             | APR/MAY/JUNE          | 35                    | 0                       | 0                                                  |  |

### GOALS AND ACTUAL NEW CLUBS CUMULATIVE