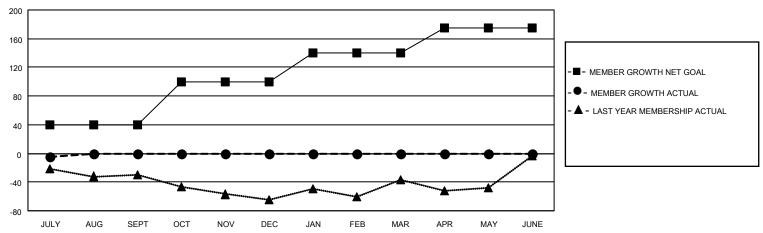

## District 27 B2

| Clubs         |               |             |               | Members               |                       |                         |                                                    |  |
|---------------|---------------|-------------|---------------|-----------------------|-----------------------|-------------------------|----------------------------------------------------|--|
|               | RESULTS FOR   | R 2021-2022 |               | RESULTS FOR 2021-2022 |                       |                         |                                                    |  |
| QUARTER       | NEW CLUB GOAL | NEW CLUBS   | DROPPED CLUBS | QUARTER MEMB          | ER GROWTH NET<br>GOAL | MEMBER GROWTH<br>ACTUAL | DROPPED<br>MEMBERS ACTUAL<br>(including transfers) |  |
| JULY/AUG/SEPT | 0             | 0           | 0             | JULY/AUG/SEPT         | 40                    | 14                      | 19                                                 |  |
| OCT/NOV/DEC   | 1             | 0           | 0             | OCT/NOV/DEC           | 60                    | 0                       | 0                                                  |  |
| JAN/FEB/MAR   | 0             | 0           | 0             | JAN/FEB/MAR           | 40                    | 0                       | 0                                                  |  |
| APR/MAY/JUNE  | 0             | 0           | 0             | APR/MAY/JUNE          | 35                    | 0                       | 0                                                  |  |

#### GOALS AND ACTUAL MEMBERS CUMULATIVE

| DROPPED CLUBS: 0 |    | 9 CLUBS OF 67 ADDED 1 OR MORE<br>NEW MEMBERS | GENDER DISTRIBUTION  MALE 1,658 (76.12%) |                  |     |
|------------------|----|----------------------------------------------|------------------------------------------|------------------|-----|
| DROPPED MEMBERS  |    |                                              | FEMALE                                   | 520 (23.88%)     |     |
| DECEASED         | 4  | CLICK HERE FOR CUMULATIVE                    | TOTAL FAMILY UNIT MEMBERS                |                  | 364 |
| CLUB CANCELLED   | 0  | MEMBERSHIP DATA                              |                                          | 0.000//NO.1141.5 | 183 |
| OTHER 15         |    |                                              | FAMILY MEMBERS PAYING HALF DUES          |                  | 103 |
| TOTAL            | 19 |                                              | B020                                     |                  |     |